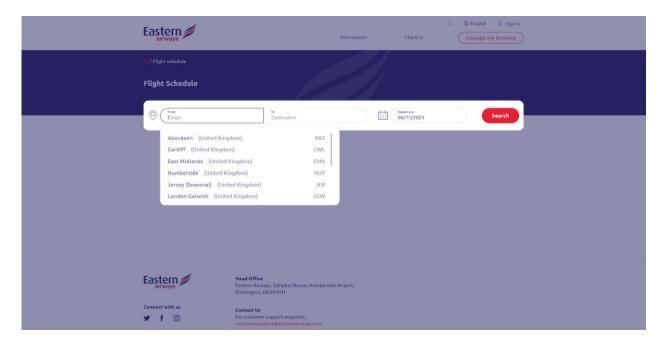

# Eastern Airways

9 UK destinations (excludes Isle of Man and Channel Islands).