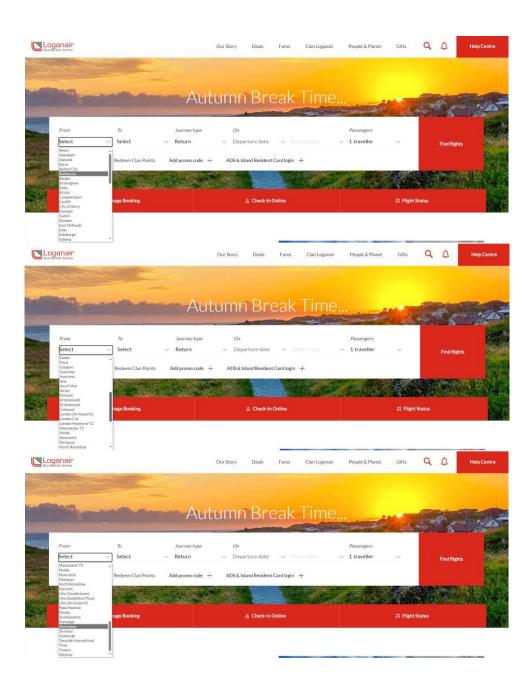

# Loganair

Website excerpt 32 UK destinations (excludes Isle of Man and Channel Islands).