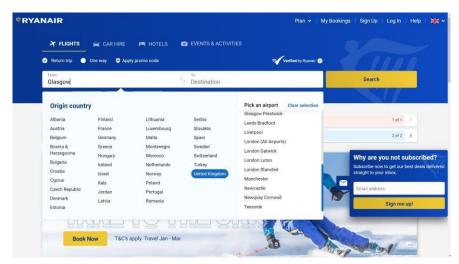

#### Ryanair

Website Excerpt 21 UK destinations.

| Aer Lingus Website Excerpt 20 UK destinations (excluding Isle of Man and Channel Islands) Virgin Atlantic Note that. |  |  |  |  |  |  |  |
|----------------------------------------------------------------------------------------------------------------------|--|--|--|--|--|--|--|
|                                                                                                                      |  |  |  |  |  |  |  |
|                                                                                                                      |  |  |  |  |  |  |  |
|                                                                                                                      |  |  |  |  |  |  |  |
|                                                                                                                      |  |  |  |  |  |  |  |
|                                                                                                                      |  |  |  |  |  |  |  |
|                                                                                                                      |  |  |  |  |  |  |  |