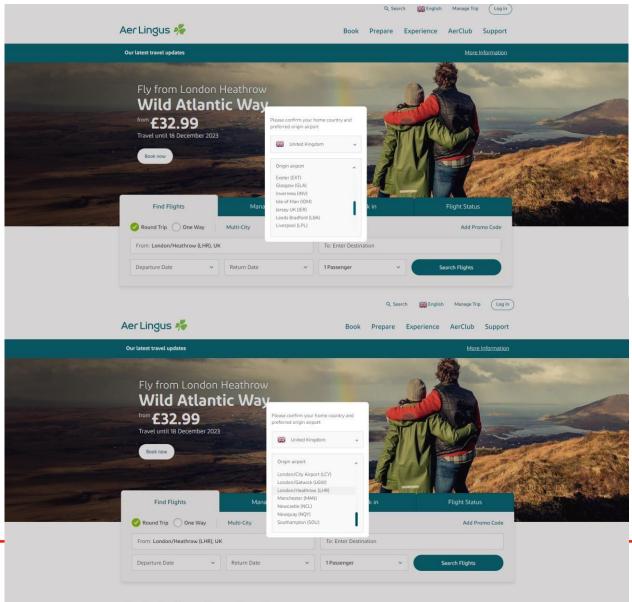

#### Ryanair

Website Excerpt 21 UK destinations.

| Aer Lingus Website Excerpt 20 UK destinations (excluding Isle of Man and Channel Islands) Virgin Atlantic Note that. |  |  |  |  |  |  |  |
|----------------------------------------------------------------------------------------------------------------------|--|--|--|--|--|--|--|
|                                                                                                                      |  |  |  |  |  |  |  |
|                                                                                                                      |  |  |  |  |  |  |  |
|                                                                                                                      |  |  |  |  |  |  |  |
|                                                                                                                      |  |  |  |  |  |  |  |
|                                                                                                                      |  |  |  |  |  |  |  |
|                                                                                                                      |  |  |  |  |  |  |  |