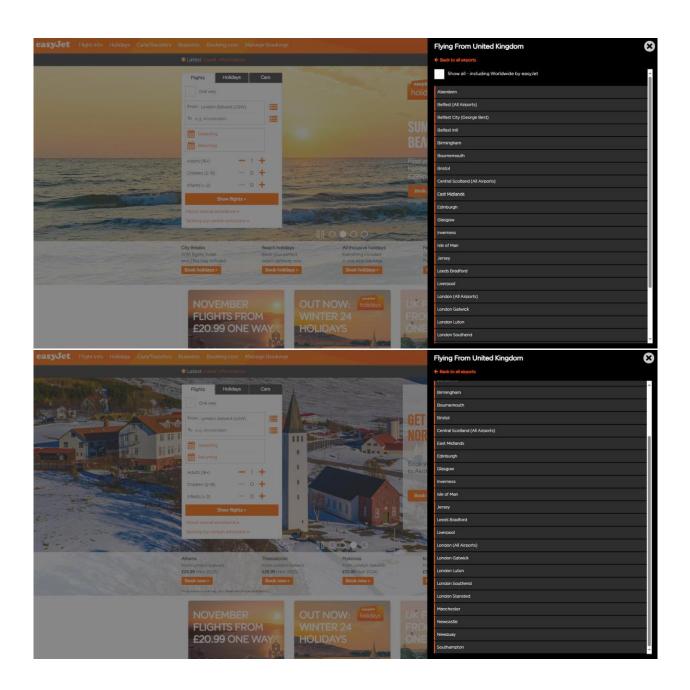

e have successfully substantiated in previous campaigns, and we have therefore enclosed the same evidence we have used previously in the form of screenshots from our website, and other airlines, to demonstrate we comfortably operate to more UK destinations than any other airline.

As per the television script/description enclosed, a verification super text will be included on the advert directing customers to this evidence, which will be hosted at Loganair.co.uk/verify (note: this page has already been developed and is live for your review).

With best regards,

Callum Bell

Campaign Executive, Marketing

Loganair Limited

# Loganair

Website excerpt 32 UK destinations (excludes Isle of Man and Channel Islands).



# EasyJet

20 UK destinations (excludes Isle of Man and Channel Islands).



# British Airways

Note that BA does not have a route map or flight list functionality on its website for UK destinations, the best alternative is the airlines Wikipedia page. BA serve 10 UK destinations – Belfast City, Edinburgh, Glasgow, Inverness, Manchester, Newcastle, London Heathrow, London Gatwick, London City and Southampton (excluding Isle of Man and Channel Islands).

|                |                        | +                                  |                | [224]      |
|----------------|------------------------|------------------------------------|----------------|------------|
|                | Aberdeen               | Aberdeen Airport                   | Passenger      |            |
|                | Barra                  | Barra Airport                      | Ter