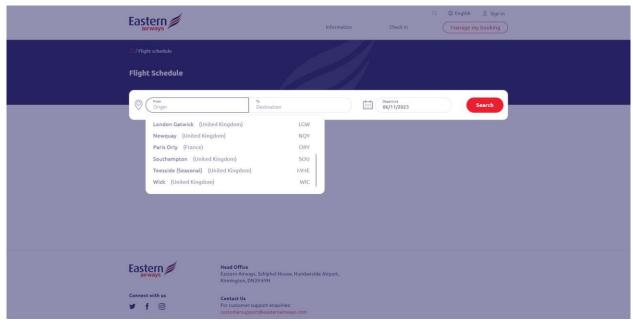

# Eastern Airways

9 UK destinations (excludes Isle of Man and Channel Islands).