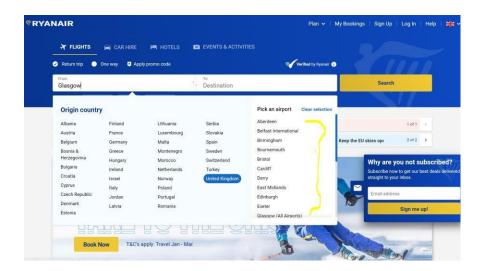

#### Ryanair

Website Excerpt 21 UK destinations.

| Aer Lingus Website Excerpt 20 UK destinations (excluding Isle of Man and Channel Islands) Virgin Atlantic Note that. |  |  |  |  |  |  |  |
|----------------------------------------------------------------------------------------------------------------------|--|--|--|--|--|--|--|
|                                                                                                                      |  |  |  |  |  |  |  |
|                                                                                                                      |  |  |  |  |  |  |  |
|                                                                                                                      |  |  |  |  |  |  |  |
|                                                                                                                      |  |  |  |  |  |  |  |
|                                                                                                                      |  |  |  |  |  |  |  |
|                                                                                                                      |  |  |  |  |  |  |  |