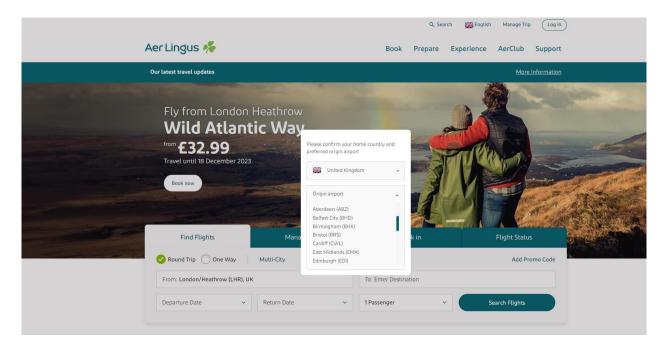

#### Ryanair

Website Excerpt 21 UK destinations.

| Aer Lingus Website Excerpt 20 UK destinations (excluding Isle of Man and Channel Islands) Virgin Atlantic Note that. |  |  |  |  |  |  |  |
|----------------------------------------------------------------------------------------------------------------------|--|--|--|--|--|--|--|
|                                                                                                                      |  |  |  |  |  |  |  |
|                                                                                                                      |  |  |  |  |  |  |  |
|                                                                                                                      |  |  |  |  |  |  |  |
|                                                                                                                      |  |  |  |  |  |  |  |
|                                                                                                                      |  |  |  |  |  |  |  |
|                                                                                                                      |  |  |  |  |  |  |  |